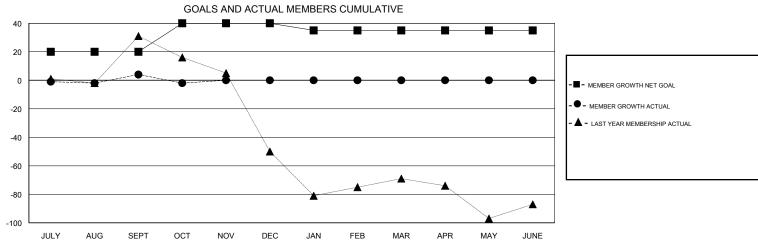

## JOE AL PICONE **LOCATION TEXAS GMT CA**

|               | Club          | S           |               | Members  RESULTS FOR 2017-2018 |                           |                         |                                                    |
|---------------|---------------|-------------|---------------|--------------------------------|---------------------------|-------------------------|----------------------------------------------------|
|               | RESULTS FOR   | R 2017-2018 |               |                                |                           |                         |                                                    |
| QUARTER       | NEW CLUB GOAL | NEW CLUBS   | DROPPED CLUBS | QUARTER                        | MEMBER GROWTH NET<br>GOAL | MEMBER GROWTH<br>ACTUAL | DROPPED<br>MEMBERS ACTUAL<br>(including transfers) |
| JULY/AUG/SEPT | 1             | 0           | 0             | JULY/AUG/SEPT                  | 20                        | 43                      | 36                                                 |
| OCT/NOV/DEC   | 1             | 0           | 0             | OCT/NOV/DEC                    | 20                        | 17                      | 22                                                 |
| JAN/FEB/MAR   | 0             | 0           | 0             | JAN/FEB/MAR                    | -5                        | 0                       | 0                                                  |
| APR/MAY/JUNE  | 0             | 0           | 0             | APR/MAY/JUNE                   | 0                         | 0                       | 0                                                  |