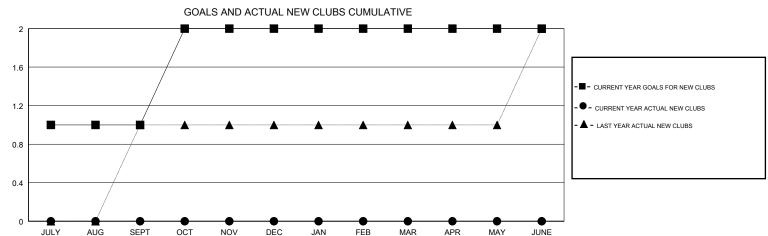

## JOE AL PICONE **LOCATION TEXAS GMT CA**

|               | Club          | S           |               | Members  RESULTS FOR 2017-2018 |                           |                         |                                                    |
|---------------|---------------|-------------|---------------|--------------------------------|---------------------------|-------------------------|----------------------------------------------------|
|               | RESULTS FOR   | R 2017-2018 |               |                                |                           |                         |                                                    |
| QUARTER       | NEW CLUB GOAL | NEW CLUBS   | DROPPED CLUBS | QUARTER                        | MEMBER GROWTH NET<br>GOAL | MEMBER GROWTH<br>ACTUAL | DROPPED<br>MEMBERS ACTUAL<br>(including transfers) |
| JULY/AUG/SEPT | 1             | 0           | 0             | JULY/AUG/SEPT                  | 20                        | 43                      | 36                                                 |
| OCT/NOV/DEC   | 1             | 0           | 0             | OCT/NOV/DEC                    | 20                        | 17                      | 22                                                 |
| JAN/FEB/MAR   | 0             | 0           | 0             | JAN/FEB/MAR                    | -5                        | 0                       | 0                                                  |
| APR/MAY/JUNE  | 0             | 0           | 0             | APR/MAY/JUNE                   | 0                         | 0                       | 0                                                  |